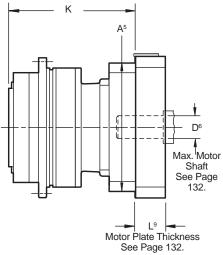

## OUTPUT SIDE PHQ4/PHQ5

**OUTPUT SIDE** 

Table No. 3 Dimensions (mm)

| Standard           |                |              | Large Input    |                |       |
|--------------------|----------------|--------------|----------------|----------------|-------|
| Unit               | A <sup>5</sup> | K            | Unit           | A <sup>5</sup> | K     |
| PHQ421             | 95             | 99           | PHQ421_L       | 114            | 107.5 |
| PHQ422             | 100            | 147          | PHQ422_L       | 100            | 149.8 |
| PHQ521             | 145            | 110          | PHQ521_L       | 152            | 124   |
| PHQ522             | 115            | 159.5        | PHQ522_L       | 115            | 168   |
| PHQ721             | 152            | 138          | PHQ721_L       | 208            | 154.5 |
| PHQ722             | 115            | 190          | PHQ722_L       | 145            | 204   |
| PHQ723             | 100            | 239.5        | PHQ723_L       | 115            | 248   |
| PHQ822             | 145            | 251          | PHQ822_L       | 190            | 268   |
| PHQ823             | 115            | 303          | PHQ823_L       | 145            | 204   |
| PHQ932             | 190            | 316          | PHQ932_L       | 225            | 357.5 |
| PHQ933             | 145            | 383.5        | PHQ933_L       | 190            | 434   |
| PHQ1032<br>PHQ1033 | 225<br>190     | 370<br>458   | –<br>PHQ1033_L | 225            | 511   |
| PHQ1132<br>PHQ1133 | 310<br>190     | 473<br>553.5 | –<br>PHQ1133_L | 225            | 561.5 |

## Drawing for Large Input Units PHQ421\_L thru PHQ1133\_L