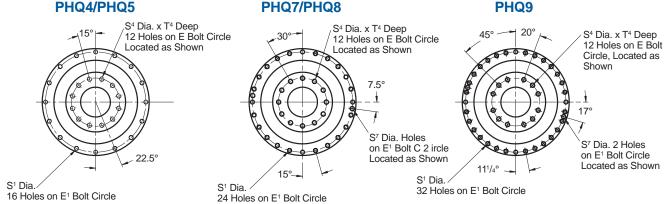

## "PHQ" Series ServoFit® Precision Planetary Gearhead Dimensional Data

## OUTPUT SIDE PHQ4/PHQ5

**OUTPUT SIDE** 

Table No. 3 Dimensions (mm)

| Standard           |                |              | Large Input    |                |       |
|--------------------|----------------|--------------|----------------|----------------|-------|
| Unit               | A <sup>5</sup> | K            | Unit           | A <sup>5</sup> | K     |
| PHQ421             | 95             | 99           | PHQ421_L       | 114            | 107.5 |
| PHQ422             | 100            | 147          | PHQ422_L       | 100            | 149.8 |
| PHQ521             | 145            | 110          | PHQ521_L       | 152            | 124   |
| PHQ522             | 115            | 159.5        | PHQ522_L       | 115            | 168   |
| PHQ721             | 152            | 138          | PHQ721_L       | 208            | 154.5 |
| PHQ722             | 115            | 190          | PHQ722_L       | 145            | 204   |
| PHQ723             | 100            | 239.5        | PHQ723_L       | 115            | 248   |
| PHQ822             | 145            | 251          | PHQ822_L       | 190            | 268   |
| PHQ823             | 115            | 303          | PHQ823_L       | 145            | 204   |
| PHQ932             | 190            | 316          | PHQ932_L       | 225            | 357.5 |
| PHQ933             | 145            | 383.5        | PHQ933_L       | 190            | 434   |
| PHQ1032<br>PHQ1033 | 225<br>190     | 370<br>458   | –<br>PHQ1033_L | 225            | 511   |
| PHQ1132<br>PHQ1133 | 310<br>190     | 473<br>553.5 | –<br>PHQ1133_L | 225            | 561.5 |