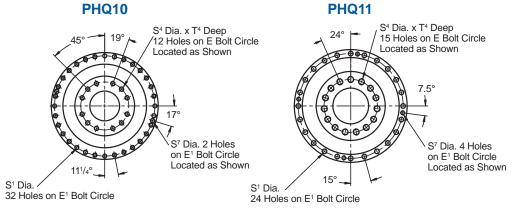

## "PHQ" Series ServoFit® Precision Planetary Gearhead Dimensional Data

## OUTPUT SIDE PHQ4/PHQ5

**OUTPUT SIDE** 

Table No. 3 Dimensions (mm)

| Standard           |                |              | Large Input    |                |       |
|--------------------|----------------|--------------|----------------|----------------|-------|
| Unit               | A <sup>5</sup> | K            | Unit           | A <sup>5</sup> | K     |
| PHQ421             | 95             | 99           | PHQ421_L       | 114            | 107.5 |
| PHQ422             | 100            | 147          | PHQ422_L       | 100            | 149.8 |
| PHQ521             | 145            | 110          | PHQ521_L       | 152            | 124   |
| PHQ522             | 115            | 159.5        | PHQ522_L       | 115            | 168   |
| PHQ721             | 152            | 138          | PHQ721_L       | 208            | 154.5 |
| PHQ722             | 115            | 190          | PHQ722_L       | 145            | 204   |
| PHQ723             | 100            | 239.5        | PHQ723_L       | 115            | 248   |
| PHQ822             | 145            | 251          | PHQ822_L       | 190            | 268   |
| PHQ823             | 115            | 303          | PHQ823_L       | 145            | 204   |
| PHQ932             | 190            | 316          | PHQ932_L       | 225            | 357.5 |
| PHQ933             | 145            | 383.5        | PHQ933_L       | 190            | 434   |
| PHQ1032<br>PHQ1033 | 225<br>190     | 370<br>458   | –<br>PHQ1033_L | 225            | 511   |
| PHQ1132<br>PHQ1133 | 310<br>190     | 473<br>553.5 | –<br>PHQ1133_L | 225            | 561.5 |